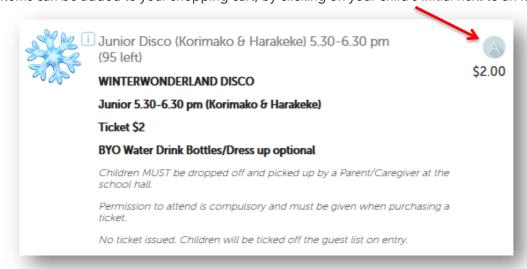

## Shopping

Items can be added to your shopping cart, by clicking on your child's initial next to an item.

Once you have made all your purchases click on the **Checkout** option to complete your transaction. If you have sufficient funds, then simply click **Place Order** at the checkout and you're done!